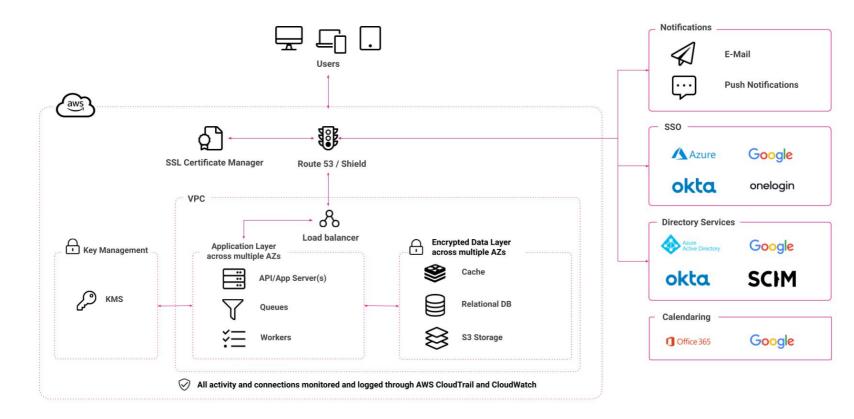

#### Network architecture

#### Secure environment

We take our data privacy responsibilities very seriously, and our promise to you is that we will only store data that is absolutely necessary to deliver our solution.

With our single sign-on and directory sync integrations, workplace managers no longer need to keep track of different sets of corporate credentials, eliminating the risk of identity or password theft - giving peace of mind to both the organization and users. When a user is removed from the active directory, all of their personally identifiable information will also be synced and permanently removed.

Chargifi Wx Cloud is hosted by Amazon Web Services (AWS) and provides a strong level of security in retaining our data. For more information about secure data storage, please refer to AWS security and AWS Certifications